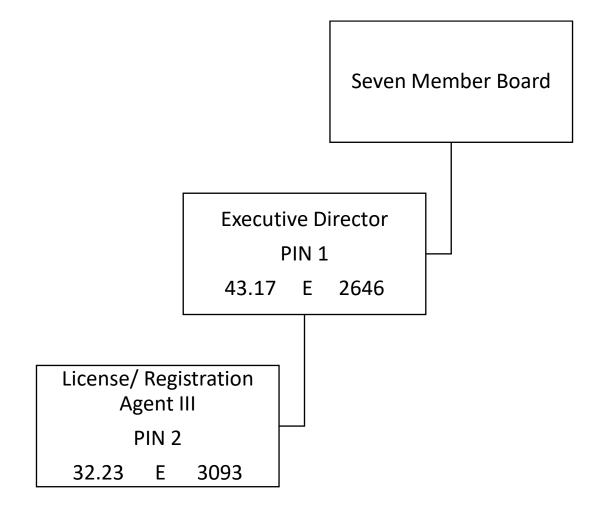

Budget Officer:

Carrie Rowden / crowden@msnha.ms.gov

836-00

Board of Nursing Home Administrators 1755 Lelia Drive, Suite 305, Jackson, MS 39216 Carrie Rowden AGENCY ADDRESS CHIEF EXECUTIVE OFFICER Actual Expenses Estimated Expenses Requested For Requested Over/(Under) Estimated June 30,2021 June 30,2022 June 30,2023 I. A. PERSONAL SERVICES AMOUNT PERCENT 1. Salaries, Wages & Fringe Benefits (Base) 124,875 126,551 126,551 a. Additional Compensation 2,818 b. Proposed Vacancy Rate (Dollar Amount) 2.000 c. Per Diem 800 2.000 Total Salaries, Wages & Fringe Benefits 125,675 128,551 131,369 2.818 2.19% 2. Travel a. Travel & Subsistence (In-State) 1,033 1.750 1,750 b. Travel & Subsistence (Out-Of-State) 1,000 1,000 c. Travel & Subsistence (Out-Of-Country) Total Travel 1,033 2,750 2,750 B. CONTRACTUAL SERVICE S (Schedule B) a. Tuition, Rewards & Awards b. Communications, Transportation & Utilities 1,000 500 500 c. Public Information d. Rents 19,109 19,440 19,440 e. Repairs & Service 2,600 13.57% f. Fees, Professional & Other Services 19,495 19,164 21,764 g. Other Contractual Services 2,427 2,425 2,425 h. Data Processing 7,626 8,800 8,800 i. Other 525 50,182 50,329 52,929 2,600 5.17% **Total Contractual Services** C. COMMODITIES (Schedule C) a. Maintenance & Construction Materials & Supplies b. Printing & Office Supplies & Materials 300 300 c. Equipment, Repair Parts, Supplies & Accessories d. Professional & Scientific Supplies & Materials 750 750 e. Other Supplies & Materials 1,212 4,400 4,400 **Total Commodities** 1,212 5,450 5,450 D. CAPITAL OUTLAY 1. Total Other Than Equipment (Schedule D-1) 2. Equipment (Schedule D-2) b. Road Machinery, Farm & Other Working Equipment c. Office Machines, Furniture, Fixtures & Equipment 2.221 d. IS Equipment (Data Processing & Telecommunications) 2.221 e. Equipment - Lease Purchase f. Other Equipment **Total Equipment (Schedule D-2)** 2,221 2,221 3. Vehicles (Schedule D-3) 4. Wireless Comm. Devices (Schedule D-4) E. SUBSIDIES, LOANS & GRANTS (Schedule E) 178,102 189,301 194,719 5,418 2.86% TOTAL EXPENDITURES II. BUDGET TO BE FUNDED AS FOLLOWS: Cash Balance-Unencumbered 77,644 177,464 88,163 (50.32%) (89,301) General Fund Appropriation (Enter General Fund Lapse Below) State Support Special Funds Federal Funds Other Special Funds (Specify) 277,922 100,000 280,000 180,000 180.00% License Fees Less: Estimated Cash Available Next Fiscal Period (177,464)(88.163)(173,444)85.281 96.73% 5,418 178,102 194,719 TOTAL FUNDS (equals Total Expenditures above) 189,301 2.86% GENERAL FUND LAPSE III: PERSONNEL DATA Number of Positions Authorized in Appropriation Bill a.) Perm Full 2 2 b.) Perm Part c.) T-L Full d.) T-L Part Average Annual Vacancy Rate (Percentage) a.) Perm Full b.) Perm Part c.) T-L Full d.) T-L Part Approved by: Denise De Rossette 7/30/2021 3:20 PM Submitted by: Date: Official of Board or Commission